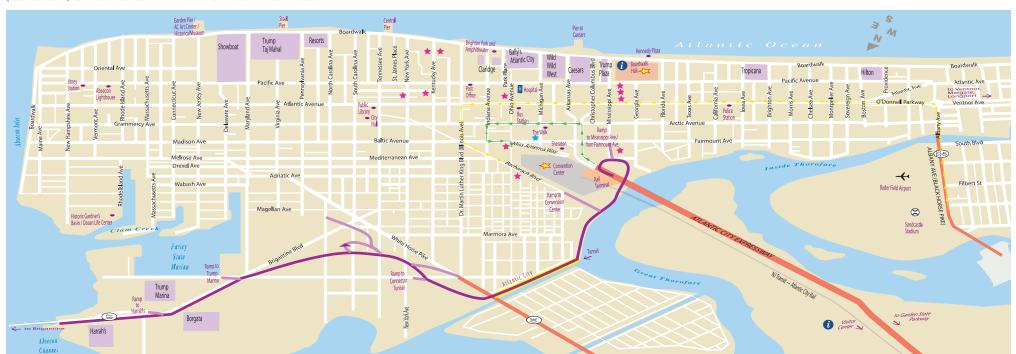

## **Atlantic City Parking Locations**

## **Casino Parking Garages:**

Atlantic City Hilton @ Boston Avenue and the Boardwalk. 2,081 spaces

Tropicana Casino And Resort @ Brighton Avenue and the Boardwalk. 5,000 spaces

Trump Plaza @ Mississippi Avenue and the Boardwalk. 2,658 spaces

Caesars Atlantic City @ Arkansas Avenue and the Boardwalk. 2,122 spaces

Bally's Atlantic City @ Michigan Avenue and the Boardwalk. 3,960 spaces

Resorts Atlantic City @ North Carolina Avenue and the Boardwalk. 1,170 spaces

Trump Taj Mahal @ Virginia Avenue and the Boardwalk. 6,734 spaces

Showboat Hotel and Casino @ Delaware Avenue and the Boardwalk. 3,440 spaces

Caesars Parking Garage on Michigan Ave. 3,224 spaces

## Convention Center $(\star)$ , Boardwalk Hall $(\star)$ and Other Atlantic City Parking $(\star)$ :

**Convention Center Garage** @ Michigan Avenue at Convention Center. At the end of the Atlantic City Expressway turn left onto Arctic Avenue, then turn left onto Michigan Avenue and proceed straight ahead into the garage.

**Boardwalk Hall Garage** @ Mississippi Avenue at Boardwalk Hall. The garage is located at the end of Mississippi Avenue and the Boardwalk. Just take the ramp down into the tunnel underneath Boardwalk Hall and make the first right.

**New York Avenue Parking Garage/Park America** @ South New York Avenue between Pacific and Atlantic Avenues. Proceed East on Missouri Avenue (towards ocean) to Pacific Avenue. Make a left onto Pacific Avenue. Follow

Pacific to New York Avenue. Make a left onto New York Avenue. Parking garage will be on your right.

**South Jersey Transportation Parking Lot** @ Corner of Missouri and Atlantic Avenues. Lot is on the corner. Entrance is on Missouri Avenue 299 spaces. *Trump Plaza vicinity.* 

**South Jersey Transportation Parking Lot** @ Corner of Fairmont and Mississippi Avenues. Proceed South on Fairmont Avenue. Lot entrance on right. 425 spaces. *Atlantic City Expressway vicinity.* 

Praise the Lord Parking Lot @ Corner of Ohio and Atlantic Avenues. Proceed East on Missouri Avenue (towards ocean) to Atlantic Avenue. Make a left onto Atlantic Avenue. Proceed to Ohio Avenue. Lot will be on the corner. Make a right onto Ohio Avenue for entrance. Bally's Atlantic City vicinity.

David's Parking Lot @ Pacific Avenue between Mississippi and Georgia Avenues. Proceed East on Missouri Avenue (towards ocean) to Pacific Avenue. Make a right onto Pacific Avenue. Parking lot will be on your right between Mississippi and Georgia Avenues directly across from Boardwalk Hall. *Trump Plaza vicinity*.

Ray Hart's Parking Lot @ Atlantic Avenue between Mississippi and Georgia Avenues. Proceed East on Missouri Avenue (towards ocean) to Atlantic Avenue. Make a right onto Atlantic Avenue. Parking lot will be on your left between Mississippi and Georgia Avenues. Trump Plaza vicinity.

**G&M Parking Lot** @ On Georgia Avenue between Pacific and Atlantic Avenues. Proceed East on Missouri Avenue (towards ocean) to Pacific Avenue. Make a right onto Pacific Avenue. Proceed to Georgia Avenue. Make a right onto Georgia Avenue. Parking lot will be on your left. *Trump Plaza vicinity*.

Casino School Lot - Bacharach Boulevard. Follow the signs for the Atlantic City Connector, take the first exit for the Convention Center/Bacharach Blvd. The lot is at the end of the block on Ohio and Bacharach Blvd. 90 spaces. *Atlantic City Convention Center vicinity*.

**Kentucky Avenue Parking Lot** @ Corner of Pacific and Kentucky Avenues. Proceed East on Missouri Avenue (towards ocean) to Pacific Avenue. Make a left onto Pacific Avenue. Proceed to Kentucky Avenue. Lot is on the corner. Make a right onto Kentucky Avenue for entrance.

Comfort Inn Parking Lot @ Kentucky Avenue between Pacific Avenue and the Boardwalk. Proceed East on Missouri Avenue (towards ocean) to Pacific Avenue. Make a left onto Pacific Avenue. Proceed to Kentucky Avenue. Make a right onto Kentucky Avenue. Parking lot will be down the block on your right.

**B&B Parking Lot** - Kentucky Avenue between Pacific Avenue and the Boardwalk. Proceed East on Missouri Avenue (towards ocean) to Pacific Avenue. Make a left onto Pacific Avenue. Proceed to Kentucky Avenue. Make a right onto Kentucky Avenue. Parking lot will be down the block on your left.

Ohio Avenue Parking Lot @ Ohio and Baltic Avenues. At the end of the Atlantic City Expressway turn left onto Arctic Avenue. Follow Arctic Avenue 3 blocks to Indiana Avenue. Turn left onto Indiana Avenue, then turn left onto Baltic Avenue (next block); the entrance to the Ohio Avenue lot is 1/2 block on the right. Convention Center vicinity.

**AC Outlets - The Walk Parking (★):** Parking is located at the end of Michigan Avenue behind Applebee's, as well as the Ohio Avenue lot listed above. Shuttle service to the AC Outlets-The Walk is also available from surface lots on Fairmount Avenue between Ohio and Michigan Avenues and on Atlantic Avenue across from Trump Plaza. The Caesar's garage is also convenient to AC Outlets-The Walk.