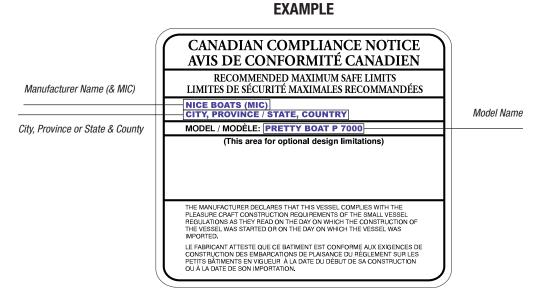

## **COMPLIANCE TAG FOR BOATS GREATER THAN 6 METRES**

(Actual Size: 4" x 3.5")

## **ENTER INFORMATION HERE**

| _ |                                                                                                                                                                                                                                                                              |
|---|------------------------------------------------------------------------------------------------------------------------------------------------------------------------------------------------------------------------------------------------------------------------------|
|   | CANADIAN COMPLIANCE NOTICE<br>AVIS DE CONFORMITÉ CANADIEN                                                                                                                                                                                                                    |
|   | RECOMMENDED MAXIMUM SAFE LIMITS<br>LIMITES DE SÉCURITÉ MAXIMALES RECOMMANDÉES                                                                                                                                                                                                |
|   |                                                                                                                                                                                                                                                                              |
|   | MODEL / MODÈLE:                                                                                                                                                                                                                                                              |
|   | (This area for optional design limitations)                                                                                                                                                                                                                                  |
|   |                                                                                                                                                                                                                                                                              |
|   | THE MANUFACTURER DECLARES THAT THIS VESSEL COMPLIES WITH THE<br>PLEASURE CRAFT CONSTRUCTION REQUIREMENTS OF THE SMALL VESSEL<br>REGULATIONS AS THEY READ ON THE DAY ON WHICH THE CONSTRUCTION OF<br>THE VESSEL WAS STARTED OR ON THE DAY ON WHICH THE VESSEL WAS<br>MPORTED. |