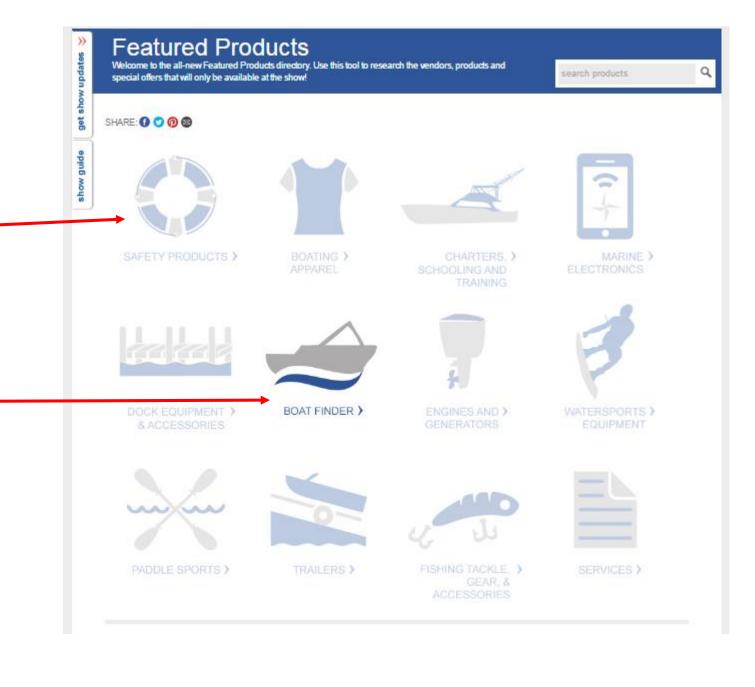

## **Overview:**

- FREE listing
- For all **non-boat** products.
- Categories will remain in a greyed out state until there is a product to populate category.
- Boat Finder will remain a separate feature.
  - Featured Products will have a link to Boat Finder (and RV finder for Sport Shows) for easy access.
- Featured Products replaces the Product Showcase.
- Submitted products will be live within 72 hours, unless there are issues with the submission (typo, lack of savings amount of show special, etc), in which case, Lisa Dick will contact the submitter for clarification and next steps.

# Featured Products

»

get show updates

guide

show

Drive traffic to your booth with a Featured Products listing!

- · Great way to increase sales
- · Boost exposure-both online and on site
- · Promote your best products